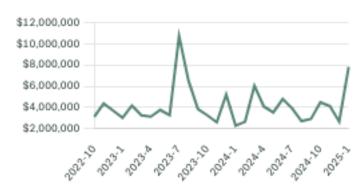

with an average price of 2,892,343, an average size of 1,858 sqft, and an average price per square feet of \$1,557.

# Whistler Neighbourhoods



# April 2025 Whistler Overview

# KLEIN III | ROYAL LEPAGE

### Sales-to-Active Ratio







# **HPI Benchmark Price (Average Price)**







### **Market Share**

0.0% Single Family Houses
 0.0% Single Family Townhouses
 0.0% Single Family Condos





# Whistler Single Family Houses

KLEIN III



APRIL 2025 - 5 YEAR TREND

### **Market Status**

# Buyers Market

Whistler is currently a **Buyers Market**. This means that **less than 12%** of listings are sold within **30 days**. Buyers may have a **slight advantage** when negotiating prices.









### Summary of Sales Price Change







# Summary of Sales Volume Change







# Sales Price



# Sales-to-Active Ratio



# **Number of Transactions**



# Whistler Single Family Townhomes

KLEIN III |



APRIL 2025 - 5 YEAR TREND

### **Market Status**

# Buyers Market

Whistler is currently a **Buyers Market**. This means that **less than 12%** of listings are sold within **30 days**. Buyers may have a **slight advantage** when negotiating prices.









# Summary of Sales Price Change







# Summary of Sales Volume Change







### Sales Price



# Sales-to-Active Ratio



# **Number of Transactions**



# Whistler Single Family Condos

KLEIN III



APRIL 2025 - 5 YEAR TREND

### **Market Status**

# Buyers Market

Whistler is currently a **Buyers Market**. This means that **less than 12%** of listings are sold within **30 days**. Buyers may have a **slight advantage** whe