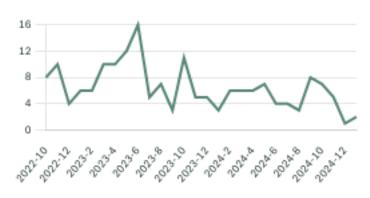

58 sqft, and an average price per square feet of \$1,557.

# Whistler Neighbourhoods



# April 2025 Whistler Overview

# KLEIN III | ROYAL LEPAGE

### Sales-to-Active Ratio







# **HPI Benchmark Price (Average Price)**







### **Market Share**

0.0% Single Family Houses
 0.0% Single Family Townhouses
 0.0% Single Family Condos





# Whistler Single Family Houses

KLEIN III



APRIL 2025 - 5 YEAR TREND

### **Market Status**

# Buyers Market

Whistler is currently a **Buyers Market**. This means that **less than 12%** of listings are sold within **30 days**. Buyers may have a **slight advantage** when negotiating prices.









### Summary of Sales Price Change







# Summary of Sales Volume Change







# Sales Price



# Sales-to-Active Ratio



# **Number of Transactions**



# Whistler Single Family Townhomes

KLEIN III |



APRIL 2025 - 5 YEAR TREND

### **Market Status**

# Buyers Market

Whistler is currently a **Buyers Market**. This means that **less than 12%** of listings are sold within **30 days**. Buyers may have a **slight advantage** when negotiating prices.









# Summary of Sales Price Change







# Summary of Sales Volume Change







### Sales Price



# Sales-to-Active Ratio



# **Number of Transactions**



# Whistler Single Family Condos

KLEIN III



APRIL 2025 - 5 YEAR TREND

### **Market Status**

# Buyers Market

Whistler is currently a **Buyers Market**. This means that **less than 12%** of listings are sold within **30 days**. Buyers may have a **slight advantage** when negotiating prices.









# Summary of Sales Price Cha