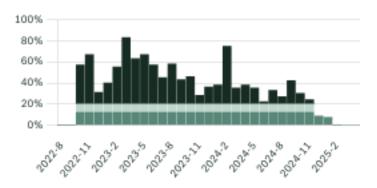

,892,343, an average size of 1,858 sqft, and an average price per square feet of \$1,557.

# Whistler Neighbourhoods



# April 2025 Whistler Overview

# KLEIN III | ROYAL LEPAGE

### Sales-to-Active Ratio







# **HPI Benchmark Price (Average Price)**







### **Market Share**

0.0% Single Family Houses
 0.0% Single Family Townhouses
 0.0% Single Family Condos





# Whistler Single Family Houses

KLEIN III



APRIL 2025 - 5 YEAR TREND

### **Market Status**

# Buyers Market

Whistler is currently a **Buyers Market**. This means that **less than 12%** of listings are sold within **30 days**. Buyers may have a **slight advantage** when negotiating prices.









### Summary of Sales Price Change







# Summary of Sales Volume Change







# Sales Price



# Sales-to-Active Ratio



# **Number of Transactions**



# Whistler Single Family Townhomes

KLEIN III |



APRIL 2025 - 5 YEAR TREND

### **Market Status**

# Buyers Market

Whistler is currently a **Buyers Market**. This means that **less than 12%** of listings are sold within **30 days**. Buyers may have a **slight advantage** when negotiating prices.









# Summary of Sales Price Change







# Summary of Sales Volume Change







### Sales Price



# Sales-to-Active Ratio



# **Number of Transactions**



# Whistler Single Family Condos

KLEIN III



APRIL 2025 - 5 YEAR TREND

### **Market Status**

# Buyers Market

Whistler is currently a **Buyers Market**. This means that **less than 12%** of listings are sold within **30 days**. Buyers may have a **slight advantage** when negotiating prices.