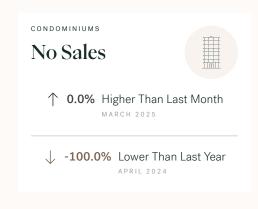

KLEIN III



RESIDENTIAL MARKET REPORT

# Whistler April 2025



# Whistler Specialists



Olga Tarasenko

B.LING (BACHELOR OF LINGUISTICS), DIBM

604 684 8844 · 705 olga@kleingroup.com

# **About Whistler**

Whistler is a suburb of Vancouver, bordering Squamish, Pemberton and West Vancouver, with approximately 13,982 (2021) residents living in a land area of 13,982 (2021) square kilometers. Currently there are homes for sale in Whistler, with an average price of 2,892,343, an average size of 1,858 sqft, and an average price per square feet of \$1,557.

# Whistler Neighbourhoods



# April 2025 Whistler Overview

# KLEIN III | ROYAL LEPAGE

### Sales-to-Active Ratio







# **HPI Benchmark Price (Average Price)**







### **Market Share**

0.0% Single Family Houses
 0.0% Single Family Townhouses
 0.0% Single Family Condos





# Whistler Single Family Houses

KLEIN III



APRIL 2025 - 5 YEAR TREND

### **Market Status**

# Buyers Market

Whistler is currently a **Buyers Market**. This means that **less than 12%** of listings are sold within **30 days**. Buyers may have a **slight advantage** when negotiating prices.









### Summary of Sales Price Change







# Summary of Sales Volume Change







# Sales Price



# Sales-to-Active Ratio



# **Number of Transactions**



# Whistler Single Family Townhomes

KLEIN III |



APRIL 2025 - 5 YEAR TREND

### **Market Status**

# Buyers Market

Whistler is currently a **Buyers Market**. This means that **less than 12%** of listings are sold within **3