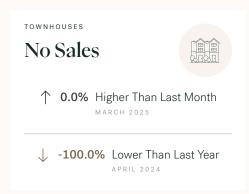

KLEIN III



RESIDENTIAL MARKET REPORT

# Whistler April 2025



# Whistler Specialists



Olga Tarasenko

B.LING (BACHELOR OF LINGUISTICS), DIBM

604 684 8844 · 705 olga@kleingroup.com

# **About Whistler**

Whistler is a suburb of Vancouver, bordering Squamish, Pemberton and West Vancouver, with approximately 13,982 (2021) residents living in a land area of 13,982 (2021) square kilometers. Currently there are homes for sale in Whistler, with an average price of 2,892,343, an average size of 1,858 sqft, and an average price per square feet of \$1,557.

# Whistler Neighbourhoods



# April 2025 Whistler Overview

# KLEIN III | ROYAL LEPAGE

### Sales-to-Active Ratio







# **HPI Benchmark Price (Average Price)**







### **Market Share**

0.0% Single Family Houses
 0.0% Single Family Townhouses
 0.0% Single Family Condos





# Whistler Single Family Houses

KLEIN III



APRIL 2025 - 5 YEAR TREND

### **Market Status**

# Buyers Market

Whistler is currently a **Buyers Market**. This means that **less than 12%** of listings are sold within **30 days**. Buyers may have a **slight advantage** when negotiating prices.









### Summary of Sales Price Change







# Summary of Sales Volume Change







# Sales Price



# Sales-to-Active Ratio



# **Number of Transactions**



# Whistler Single Family Townhomes

KLEIN III |



APRIL 2025 - 5 YEAR TREND

### **Market Status**

# Buyers Market

Whistler is currently a **Buyers Market**. This means that **less than 12%** of listings are sold within *